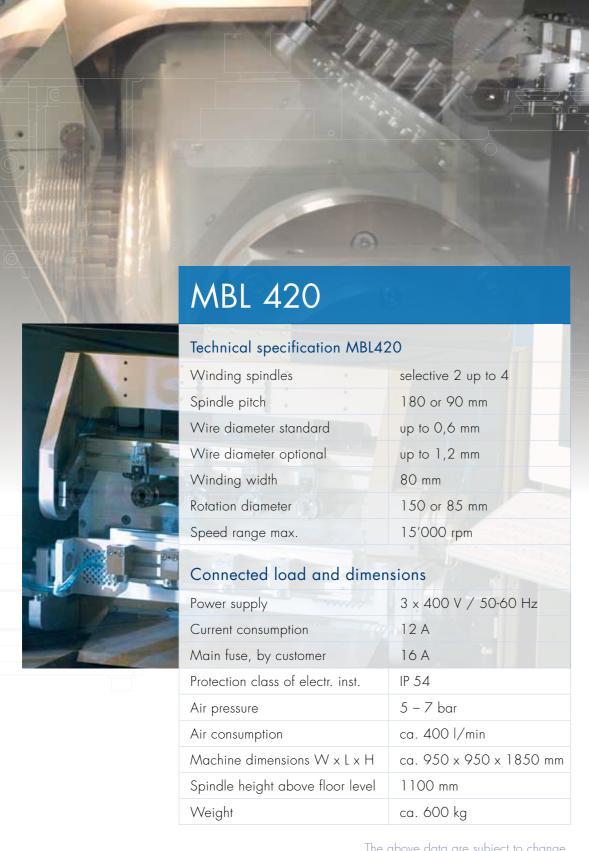

The above data are subject to change

Meteor AG Roosstrasse 23 8832 Wollerau / SZ Switzerland

Fon +41 (0)43 833 20 00 Fax +41 (0)43 833 20 10





### MBL 420 - Meteor Budget Linie



# Functionality of the MBL 420 can be extended by the following components:

- Custom made tools

# sustainability

## The MBL 420 convinces with further conclusive advantages

#### Operation and Programming

#### Wire guide system

#### Flexible upgrade possibilities

# Meteor Budget Line - Your Advantage

- Flexible deployment
- Automatic manufacturing of coils
- A machine for limited budgets
- State-of-the-art CNC Technology
- Operation and programming through touch screen
- Minimal floor space size required