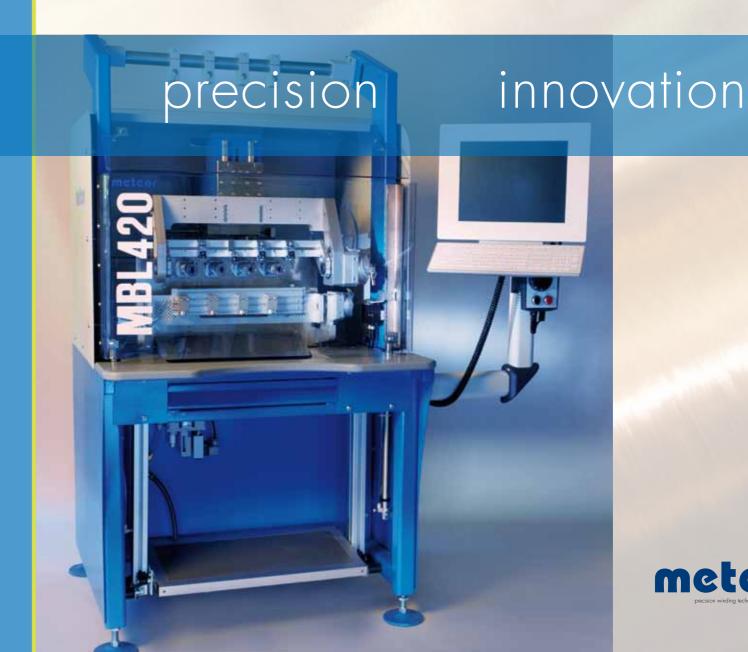

### MBL 420 - Meteor Budget Linie

# Meteor Budget Line - Your Advantage

- Flexible deployment
- Automatic manufacturing of coils
- A machine for limited budgets
- State-of-the-art CNC Technology
- Operation and programming through touch screen
- Minimal floor space size required